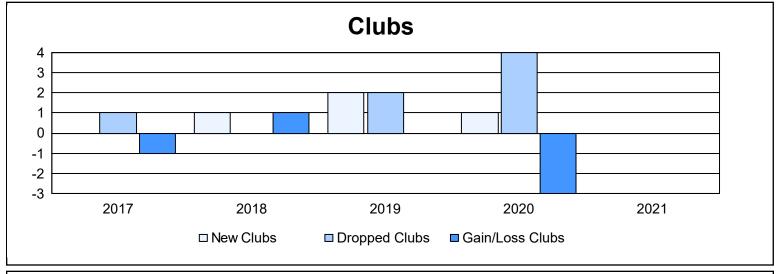

District 51 C

As of June 2021 Cumulative

| Year      | New<br>Clubs | Dropped<br>Clubs | Gain/<br>Loss<br>Clubs | New<br>Members | Charter<br>Members | Reinstate<br>Members | Transfer<br>Members | Total<br>Member<br>Added | Total<br>Members<br>Dropped | Gain/<br>Loss<br>Members |
|-----------|--------------|------------------|------------------------|----------------|--------------------|----------------------|---------------------|--------------------------|-----------------------------|--------------------------|
| 2016-2017 | 0            | 1                | -1                     | 62             | 3                  | 10                   | 2                   | 77                       | 161                         | -84                      |
| 2017-2018 | 1            | 0                | 1                      | 29             | 32                 | 2                    | 0                   | 63                       | 106                         | -43                      |
| 2018-2019 | 2            | 2                | 0                      | 131            | 52                 | 2                    | 1                   | 186                      | 179                         | 7                        |
| 2019-2020 | 1            | 4                | -3                     | 75             | 24                 | 1                    | 4                   | 104                      | 134                         | -30                      |
| 2020-2021 | 0            | 0                | 0                      | 86             | 2                  | 3                    | 0                   | 91                       | 81                          | 10                       |
| Average   | 1            | 1                | -1                     | 77             | 23                 | 4                    | 1                   | 104                      | 132                         | -28                      |